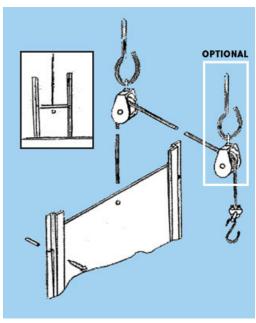

# **Guillotine Closure Installation Instructions**

Place panel against wall as a template. Install each channel so the panel slides in its grooved track.

Drill hole or install a eye hook in panel. Install two pulleys to ceiling and attach a cable/rope to the 3/8" polypropylene panel.

### **Parts Suggestion:**

- 5/32" vinyl-coated clothesline
- 1" pulley2" ceiling hook
- 1/8" cable clamp
- S-hood